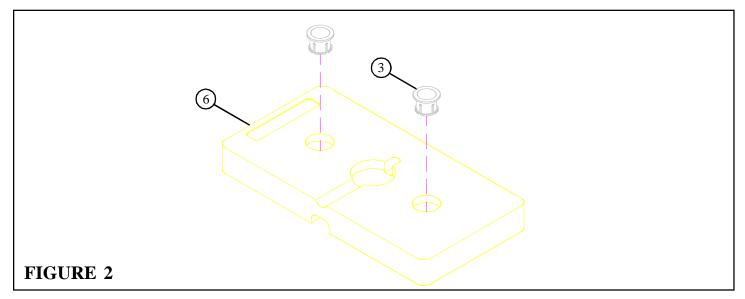

### **STEP 2:**

• Snap two WEIGHT PLATE BUSHINGS (3) into the top of all five WEIGHT PLATES (6) as shown in FIGURE 2.